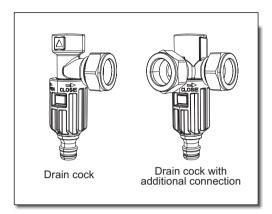

## **Drain Cock**

## Design

With the Drain Cock a vessel can easily be drained.

This Drain Cock provides two models (with and without an additional connection).

Additionally it is equipped with a protection against overwinding.

## Installation

With the Drain Cock water can easily be extracted from a vessel.

This Drain Cock provides two models (with and without an additional connection)

The Drain Cock is usually installed in the lowest portion of a vessel.