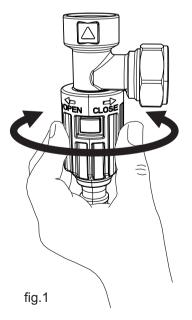

## Operation

In order to open the Drain Cock and to drain the vessel, just turn the handle clockwise (fig.1).

Turn counterclockwise to close the Drain Cock after draining the vessel (fig.1).