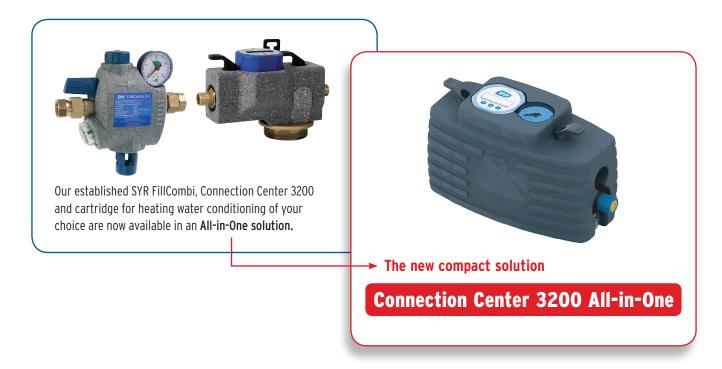

# More space, more safety, more comfort: SYR's Connection Center 3200 All-in-One for heating water conditioning and filling.

Compact and brilliant: the SYR Connection Center 3200 All-in-One offers value added even in the smallest of spaces. Never has it been more simple to fill your heating installation! The new fittings work with the proven cartridge system — closed heating installations can either be filled with softened or fully demineralised water. In addition, the All-In-One keeps its promise, i.e. everything you need to properly fill your heating installation comes with the system: type BA backflow preventer, isolating valves, pressure reducing valves, blending device — all in one fitting. The new compact line.

### Cartridge system for correct heating water

Softening or complete demineralisation? No problem. The right cartridge can be fitted or replaced in the Connection Center 3200 All-in-One in no time. Enjoy even greater flexibility due to the different cartridge sizes of 4, 7, 14 or 30 litres. Once the capacity is exhausted, simply refill the cartridge with the replacement resin.

## SYR Connection Center 3200 All-in-One. Impressive design which combines everything.

For a simple installation of closed heating systems conforming to standards, the softening or demineralisation of heating water, saving energy costs and preserving the manufacturer's warranty. All-in-One: all the advantages at a glance.