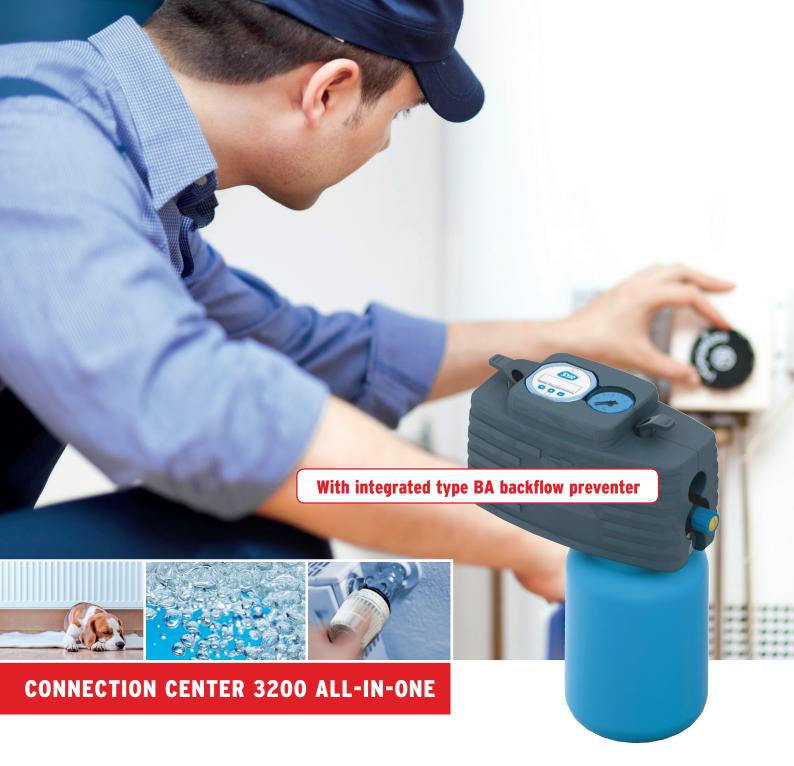

SYR Connection Center 3200 All-in-One: our compact all-rounder for the professional filling of heating installations.

# More space, more safety, more comfort: SYR's Connection Center 3200 All-in-One for heating water conditioning and filling.

Compact and brilliant: the SYR Connection Center 3200 All-in-One offers value added even in the smallest of spaces. Never has it been more simple to fill your heating installation! The new fittings work with the proven cartridge system — closed heating installations can either be filled with softened or fully demineralised water. In addition, the All-In-One keeps its promise, i.e. everything you need to properly fill your heating installation comes with the system: type BA backflow preventer, isolating valves, pressure reducing valves, blending device — all in one fitting. The new compact line.

#### Get out of the way - and save time

Compared with traditional installations, the Connection Center 3200 All-in-One obviously requires much less space for the installation. The integration of all the parts not only saves space, but also many working hours.